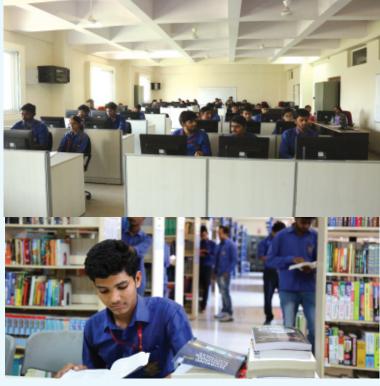

### Why Study @DYPSOE

- 100 acres lush green campus.
- Excellent results in SPPU and MSBTE.
- Highly qualified, experienced and dedicated faculty.
- The students are placed invarious multinational companies in including Persistent Systems, Tech Mahindra, TCS, Capgemini, Bosch India, Mphasis Software, Suzlon Energy, FIAT, Tata Motors, Zensar Technologies, Ubisoft, 3DPLM etc.
- 85% students placed with maximum package of Rs.26 LPA.
- **Centre of Excellence** for Microsoft, IBM, PTC, Texas Instruments, Pytech, Gill Instrument, CAD etc.
- Spacious infrastructure including well equipped laboratories & ICT enabled classrooms
- TBI & Language Lab facility is available.
- Library equipped with Digital Library, e-journals, e-books, Kindles etc. Book bank scheme is available at Central library and departmental library.
- Extra curricular & Sports Activities.