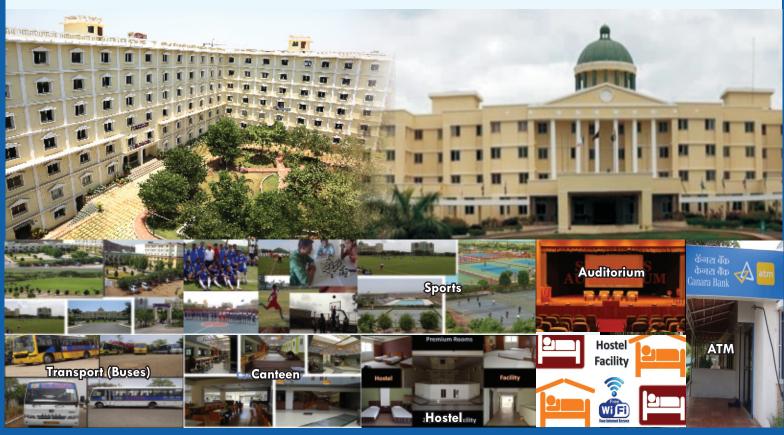

The Institute, located in Lohegaon Pune, is spread over an area of 100 acres interspersed with various sport facility, wellness center a world class auditorium and lush green campus. Pune city is well connected with all states & metropolitan cities like Delhi, Mumbai, Kolkata, Chennai, Banglore etc by regular flights and is on the main railway line route. The institute is 10 km from Pune railway station and 7 km from Pune International Airport (Lohegaon). Many industries, such as Software, Mechanical, Automobile, Steel etc., are located in the vicinity of the institute giving it a unique advantage for industry-institute interaction in various disciplines of engineering.

### Why Study @DYPSOE

- 100 acres lush green campus.
- Excellent results in SPPU and MSBTE.
- Highly qualified, experienced and dedicated faculty.
- The students are placed invarious multinational companies in including Persistent Systems, Tech Mahindra, TCS, Capgemini, Bosch India, Mphasis Software, Suzlon Energy, FIAT, Tata Motors, Zensar Technologies, Ubisoft, 3DPLM etc.
- 85% students placed with maximum package of Rs.26 LPA.
- **Centre of Excellence** for Microsoft, IBM, PTC, Texas Instruments, Pytech, Gill Instrument, CAD etc.
- Spacious infrastructure including well equipped laboratories & ICT enabled classrooms
- TBI & Language Lab facility is available.
- Library equipped with Digital Library, e-journals, e-books, Kindles etc. Book bank scheme is available at Central library and departmental library.
- Extra curricular & Sports Activities.

- Remedial teaching for weaker students.
- Scholarship and Financial help for students.
- Earn & learn Scheme.
- Student Mentoring & Counseling.
- Excellent modern, safe and secured hostel facility for boys and girls.
- Spacious playground and sports equipment for students.
- Medical and ambulance facility in emergency.
- Canteen serves Hygienic food and snacks at reasonable rates.
- Scholarships/Free-ship/EBC facilities for students
- Guidance for higher studies (GATE, GRE, TOFEL etc)
- College and PMT buses are available from all corners of PMC & PCMC.
- State of art high power computing facility with Wi-Fi campus.
- Research mentor & Internship.
- R& D, EDC, III, Alumni Cells.
- Campus under Surveillence of CCTV Cameras.